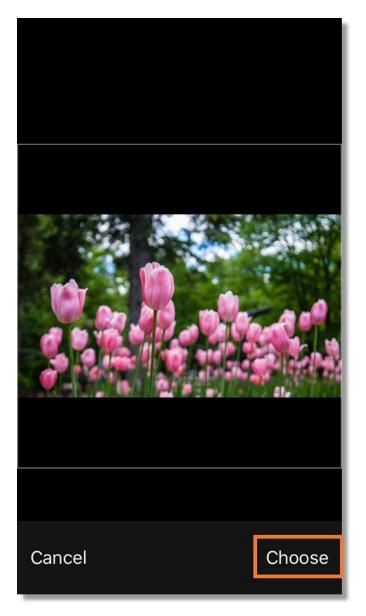

4. Tap on the appropriate album.

5. Tap on the appropriate picture.

| Photos        | Moments | Cancel |
|---------------|---------|--------|
| March 1       |         |        |
|               |         |        |
| Today         |         |        |
| Camera Roll 5 |         |        |
|               |         |        |
|               |         |        |
|               |         |        |
|               |         |        |