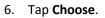

4. Tap on the appropriate album.

5. Tap on the appropriate picture.

| Photos        | Moments | Cancel |
|---------------|---------|--------|
| March 1       |         |        |
|               |         |        |
| Today         |         |        |
| Camera Roll 5 |         |        |
|               |         |        |
|               |         |        |
|               |         |        |
|               |         |        |