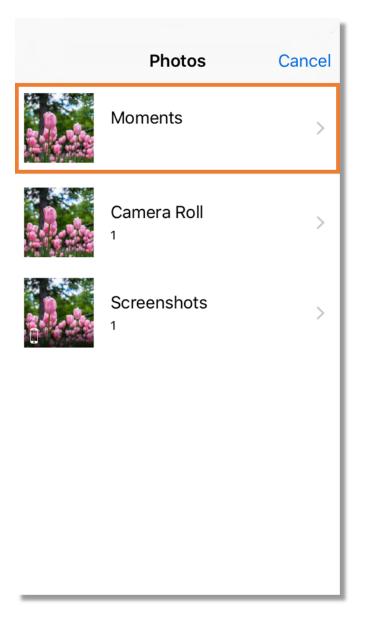

4. Tap on the appropriate album.

5. Tap on the appropriate picture.

| Photos        | Moments | Cancel |
|---------------|---------|--------|
| March 1       |         |        |
|               |         |        |
| Today         |         |        |
| Camera Roll 5 |         |        |
|               |         |        |
|               |         |        |
|               |         |        |
|               |         |        |